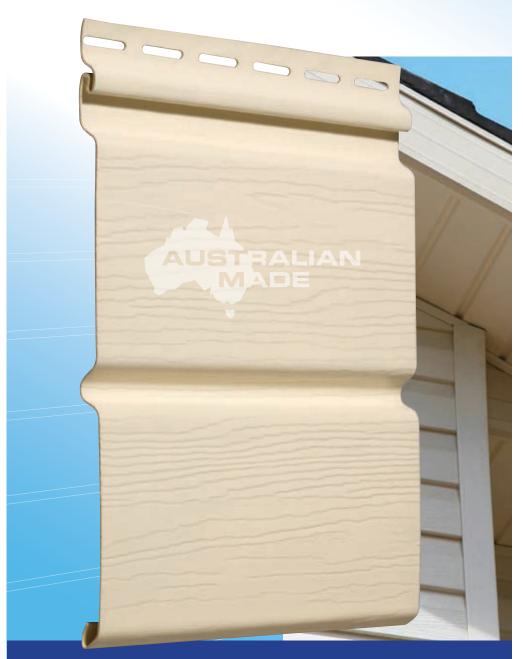

## VERTICAL V5

COVERAGE 250mm

LENGTH 4m and 5.84m

Designed and manufactured in Australia, our products suit both traditional and contemporary house exteriors. Our cladding has been subjected to the rigorous physical test requirements of AS/NZS 4257.1, .6, .7, and .8 and has passed with ease.

Our products are formulated with careful attention to the UV conditions of the harsh Australian climate. The extrusion processes we have developed ensure that the colour and UV resistance are consistent all the way through each product – not just limited to the surface. These features, presented with clean glossy lines and embossed wood-grain surfaces, bring you products that deliver years of effective and stylish good looks with minimal upkeep.