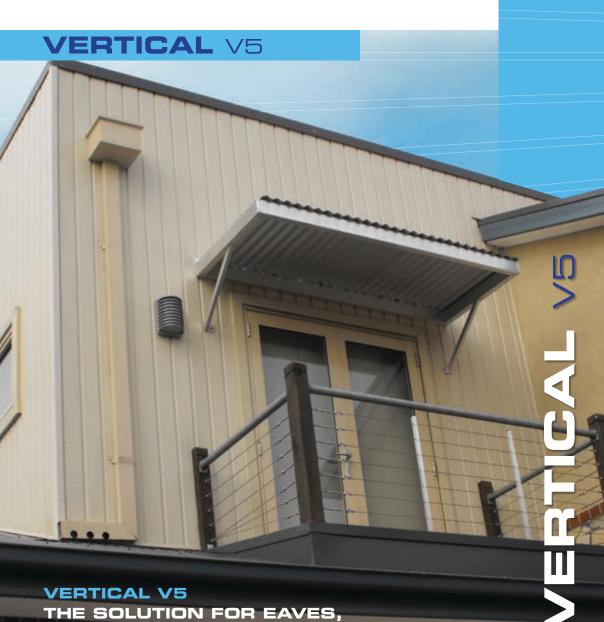

## VERTICAL V5

COVERAGE 250mm

LENGTH 4m and 5.84m

Designed and manufactured in Australia, our products suit both traditional and contemporary house exteriors. Our cladding has been subjected to the rigorous physical test requirements of AS/NZS 4257.1, .6, .7, and .8 and has passed with ease.

Our products are formulated with careful attention to the UV conditions of the harsh Australian climate. The extrusion processes we have developed ensure that the colour and UV resistance are consistent all the way through each product – not just limited to the surface. These features, presented with clean glossy lines and embossed wood-grain surfaces, bring you products that deliver years of effective and stylish good looks with minimal upkeep.